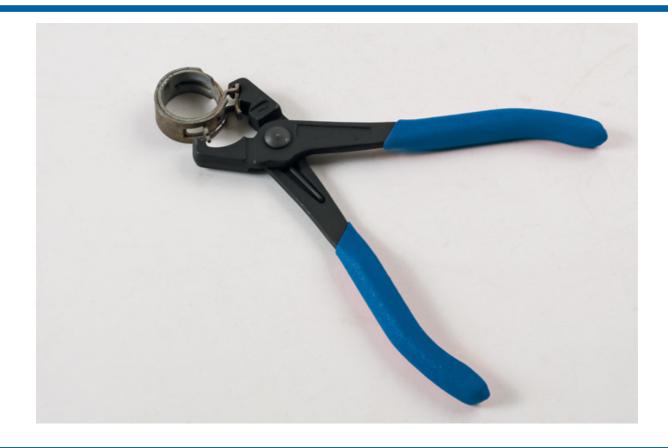

## **Hose Clip Pliers - for Spring Type Clips**

Hose clip fitting and removal pliers for clipless, spring loaded clips, including pre-opened spring band clamps.

## **Additional Information**

- · Used to fit and remove the pre-tensioned spring steel clips when clamping the coolant hoses.
- · Particularly useful for the removal and fitting of clipless pre-opened SBC (Spring Band Clamps).
- Spring loaded locking function allows for single handed application.
- Maximum jaw opening range: 45mm. Sand dipped handles for improved grip. •
- · Spring type clamps used across the Tesla and VW Group brands.